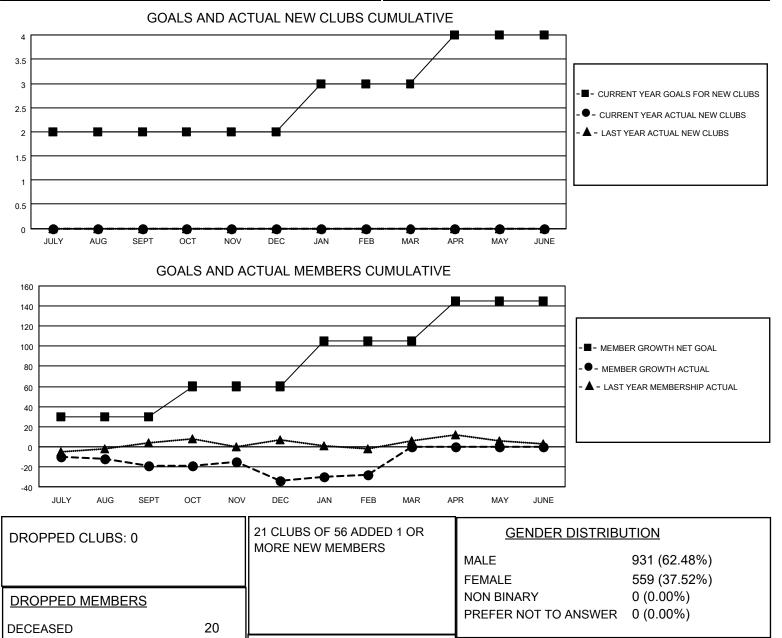

## LOCATION WEST VIRGINIA

District 29 I

Results as of: 2/28/2023

| Clubs                 |               |           |               | Members               |                        |                         |                                                    |
|-----------------------|---------------|-----------|---------------|-----------------------|------------------------|-------------------------|----------------------------------------------------|
| RESULTS FOR 2022-2023 |               |           |               | RESULTS FOR 2022-2023 |                        |                         |                                                    |
| QUARTER               | NEW CLUB GOAL | NEW CLUBS | DROPPED CLUBS | QUARTER               | BER GROWTH NET<br>GOAL | MEMBER GROWTH<br>ACTUAL | DROPPED<br>MEMBERS ACTUAL<br>(including transfers) |
| JULY/AUG/SEPT         | 2             | 0         | 0             | JULY/AUG/SEPT         | 30                     | 11                      | 26                                                 |
| OCT/NOV/DEC           | 0             | 0         | 0             | OCT/NOV/DEC           | 30                     | 31                      | 44                                                 |
| JAN/FEB/MAR           | 1             | 0         | 0             | JAN/FEB/MAR           | 45                     | 19                      | 10                                                 |
| APR/MAY/JUNE          | 1             | 0         | 0             | APR/MAY/JUNE          | 40                     | 0                       | 0                                                  |